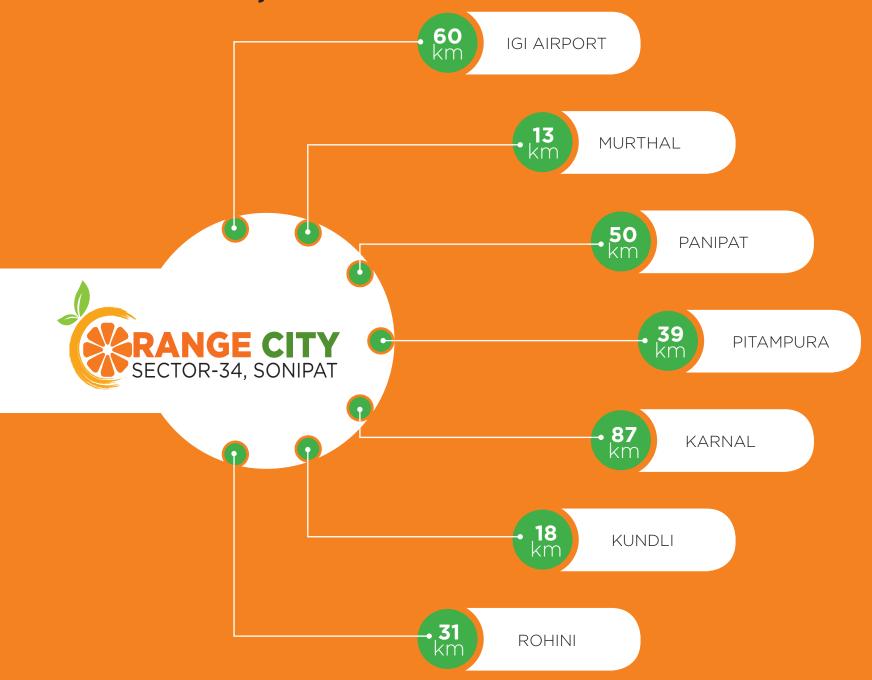

RERA No.: HRERA-PKL-SNP-491-2023





## About the Project

What it takes is to believe. Believe and pursue one's dreams. At Ram Setu Buildwell Pvt. Ltd. a trusted name, We believe in following the dreams & transforming the infinite possibilities into reality. Welcome to the world of infinite happiness.... welcome to ORANGE CITY, Sector-34 SONIPAT a place where you'll find your dreams come true. Build your own home the way you want it.



## Strategic Location & Connectivity

**SECTOR 34, SONIPAT** 





# Aminities at a Glance

Plot sizes from 150/180 Sqyds

Haryana RERA Registered Project.

Well connected to NH1 and NH-334B

9 meter wide road, Parks

Underground Electrification

Rain Water Harvesting system

Adjoining Godrej and Jindal City.

Sonipat main city just 05 Mins away.

Civil Hospital and New Bus stand just 05 Mins away.

All leading schools and medical facilities are just 10 mins away.

District Stadium and Sports complex just 05 mins away.

Park, open gym, kids play area, walking track etc.

24X7 Security, water, Gas, Electricity.

Commercial space for daily needs.





### Payment Plans at a Glance

#### **PAYMENT PLAN - A**

| INSTALLMENT NO | INSTALLMENT PLAN                                                        | % OF TOTAL COST          |  |
|----------------|------