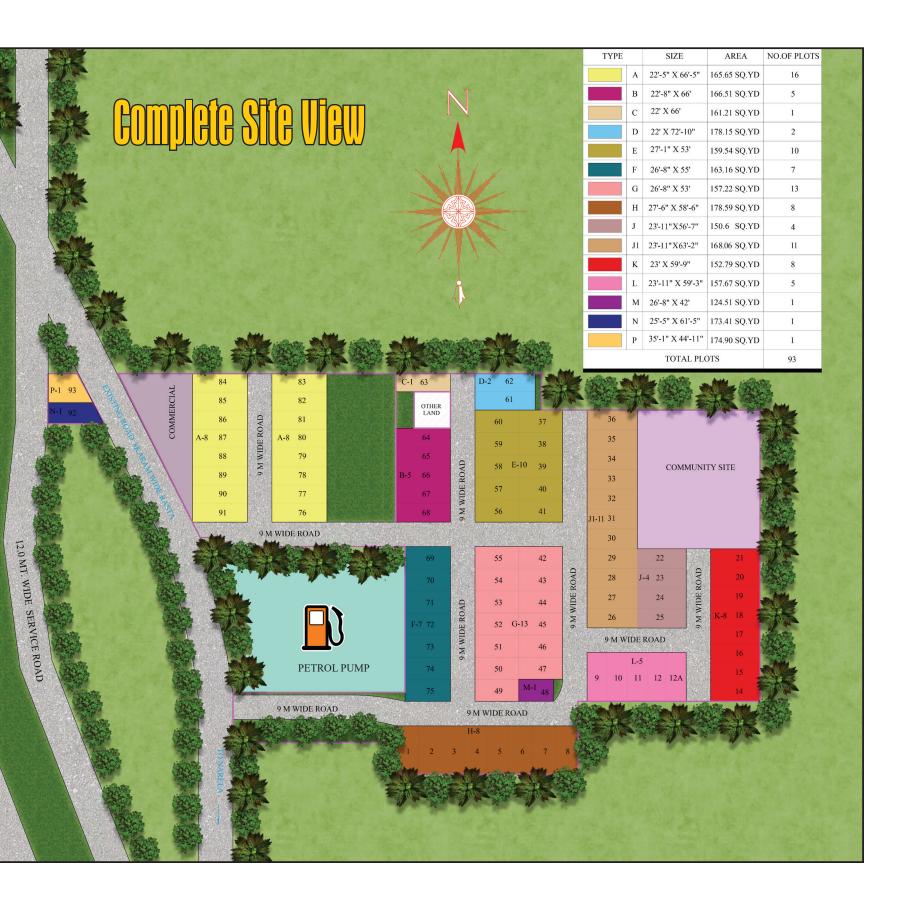

# Aminities at a Glance

Plot sizes from 150/180 Sqyds

Haryana RERA Registered Project.

Well connected to NH1 and NH-334B

9 meter wide road, Parks

Underground Electrification

Rain Water Harvesting system

Adjoining Godrej and Jindal City.